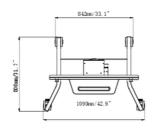

## 02 DIMENSIONS / WEIGHT

| Product dimensions W x H x D | 1090 x 1815 x 806mm |
|------------------------------|---------------------|
| Box dimensions W x H x D     | 1100 x 270 x 620mm  |
| Weight (without box)         | 41.8kg              |
| Weight (with box)            | 45.7kg              |
| EAN code                     | 5700002169051       |