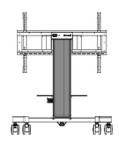

## Single column electric floor lift on wheels with easy mount brackets

An anti-collision, motorized trolley for touch screens up to VESA 800x600mm. This product is unique because of its screen size and easy mount with "pull & release" brackets. This mobile stand with electrical height adjustment provides and silent height adjustment.

The 4-inch muting castor omni directional wheels make it easy and save to move the car around. The integrated screen bracket containing most VESA patterns, making it suitable for almost every display. Max supported display size is 86", max weight is 100kg.