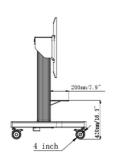

The 4-inch muting castor omni directional wheels make it easy and save to move the car around. The integrated screen bracket containing most VESA patterns, making it suitable for almost every display. Max supported display size is 86", max weight is 100kg.