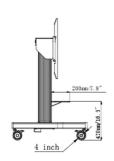

The 4-inch muting castor omni directional wheels make it easy and save to move the car around. The integrated screen bracket containing most VESA patterns, making it suitable for almost every display. Max supported display size is 86", max weight is 100kg.

## 01 TECHNICAL SPECIFICATION

Height adjustment 500mm, Centre of the screen is 991 - 1491mm

| Max weight capacity | 100kg / monitor |
|---------------------|-----------------|
|                     |                 |