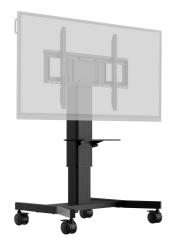

## Single column electric floor lift on wheels with easy mount brackets

An anti-collision, motorized trolley for touch screens up to VESA 800x600mm. This product is unique because of its screen size and easy mount with "pull & release" brackets. This mobile stand with electrical height adjustment provides and silent height adjustment.

The 4-inch muting castor omni directional wheels make it easy and save to move the car around. The integrated screen bracket containing most VESA patterns, making it suitable for almost every display. Max supported display size is 86", max weight is 100kg.