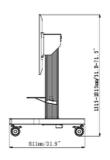

## 01 TECHNICAL SPECIFICATION

Height adjustment 500mm, Centre of the screen is 991 - 1491mm

| Max weight capacity | 100kg / monitor |
|---------------------|-----------------|
|                     |                 |

## 02 DIMENSIONS / WEIGHT

| Product dimensions W x H x D | 1090 x 1815 x 806mm |
|------------------------------|---------------------|
| Box dimensions W x H x D     | 1100 x 270 x 620mm  |
| Weight (without box)         | 41.8kg              |
| Weight (with box)            | 45.7kg              |
| EAN code                     | 5700002169051       |