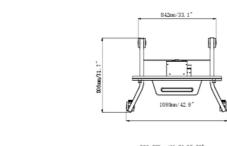

## 02 DIMENSIONS / WEIGHT

| Product dimensions W x H x D | 1090 x 1815 x 806mm |
|------------------------------|---------------------|
| Box dimensions W x H x D     | 1100 x 270 x 620mm  |
| Weight (without box)         | 41.8kg              |
| Weight (with box)            | 45.7kg              |
| EAN code                     | 5700002169051       |