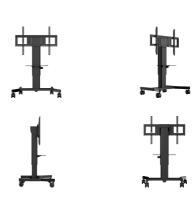

## Single column electric floor lift on wheels with easy mount brackets

An anti-collision, motorized trolley for touch screens up to VESA 800x600mm. This product is unique because of its screen size and easy mount with "pull & release" brackets. This mobile stand with electrical height adjustment provides and silent height adjustment.

The 4-inch muting castor omni directional wheels make it easy and save to move the car around. The integrated screen bracket containing most VESA patterns, making it suitable for almost every display. Max supported display size is 86", max weight is 100kg.