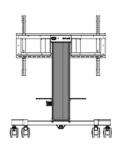

## Single column electric floor lift on wheels with easy mount brackets

An anti-collision, motorized trolley for touch screens up to VESA 800x600mm. This product is unique because of its screen size and easy mount with "pull & release" brackets. This mobile stand with electrical height adjustment provides and silent height adjustment.