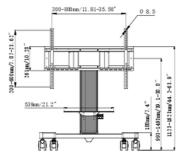

## 01 TECHNICAL SPECIFICATION

Height adjustment 500mm, Centre of the screen is 991 - 1491mm

| Max weight capacity | 100kg / monitor |
|---------------------|-----------------|
|                     |                 |

VESA maximum 800 x 600mm

## 02 DIMENSIONS / WEIGHT

| Product dimensions W x H x D | 1090 x 1815 x 806mm |
|------------------------------|---------------------|
| Box dimensions W x H x D     | 1100 x 270 x 620mm  |
| Weight (without box)         | 41.8kg              |
| Weight (with box)            | 45.7kg              |
| EAN code                     | 5700002169051       |