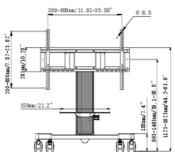

## 01 TECHNICAL SPECIFICATION

Height adjustment 500mm, Centre of the screen is 991 - 1491mm

| Max weight capacity | 100kg / monitor |
|---------------------|-----------------|
|                     |                 |

VESA maximum 800 x 600mm